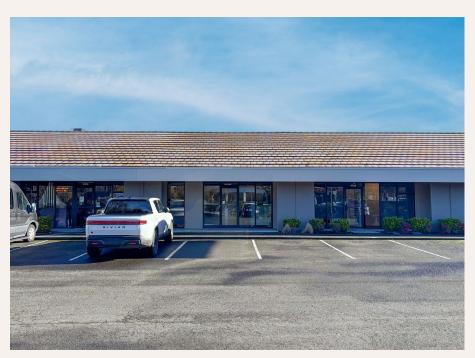

## Pacific Business Park

4906 NE 122<sup>nd</sup> Avenue, Portland, OR 97230 Building 1

© 2025 PacTrust. All information supplied herein, including but not limited to measurements, dimensions, and specifications, is deemed reliable but is not guaranteed and should be independently verified. Any reliance on the information contained herein is at the user's own risk.

## Key Features

2,250 sq. ft. shell

990 sq. ft. office

1 grade door

14' clear height

**Excellent access** to Interstates 84 and 205

**2.7 miles** to PDX International Airport

Lease Rate (NNN): \$0.90/sq. ft. shell \$1.10/sq. ft. office