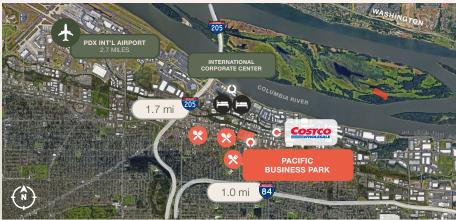

## Key Features

2,250 sq. ft. shell

990 sq. ft. office

1 grade door

14' clear height

**Excellent access** to Interstates 84 and 205

**2.7 miles** to PDX International Airport

Lease Rate (NNN): \$0.90/sq. ft. shell \$1.10/sq. ft. office